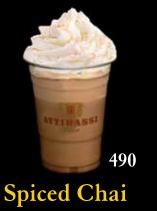

#### **TEAS**

Kenyan tea

Spiced tea
Stepped tea with a hint of spices

Lemon tea

260

Lemon & ginger tea
served with honey

Chai latte

260

Add whipped cream +100

(Espresso, caramel syrup, ice cubes, cream, caramel

sauce, chocolate, milk)

Green Chai

490

White Mocha chip