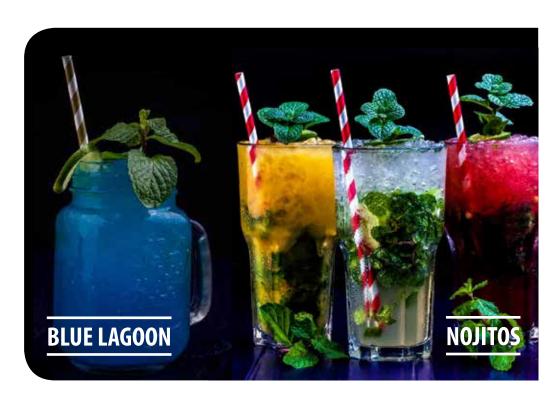

# **NOJITOS**

| Classic<br>(Fresh mint, mint syrup, vanilla syrup, lime, sprite)                      | 430 |
|---------------------------------------------------------------------------------------|-----|
| Kiwi<br>(Mint, kiwi puree, lime, sprite)                                              | 430 |
| <b>Strawberry</b><br>(Fresh mint, strawberry puree, lime, sprite)                     | 430 |
| <b>Passion</b><br>(Fresh mint, mint syrup, passion puree, lime, sprite)               | 430 |
| <b>Blue lagoon</b> (Lagoon syrup, fresh mint, caramel syrup, lemon juice, soda water) | 430 |