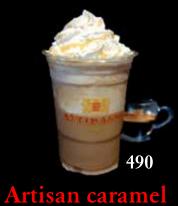

#### FLAVOURED HOT COFFEES

Vanilla latte 350
Caramel latte 350
Caramel mocha 350
Hazelnut mocha 350
Caramel machiato 350

Add whipped cream +100

| FLAVOURED ICED COFFEE                                                     |     |
|---------------------------------------------------------------------------|-----|
| Iced vanilla latte<br>(Espresso, vanilla syrup, ice cubes, cream, milk)   | 360 |
| Iced caramel latte<br>(Espresso, caramel syrup, ice cubes, cream, milk)   | 360 |
| Iced Hazelnut latte<br>(Espresso, hazelnut syrup, ice cubes, cream, milk) | 360 |
| Iced Hazelnut Mocha<br>(Espresso, Hazelnut syrup, chocolate, cream, milk) | 360 |
| Frappuccino<br>(Espresso, vanilla ice cream, milk, chai frappe)           | 360 |
| Iced Caramel Mocha                                                        | 360 |

Add whipped cream +100

(Espresso, caramel syrup, ice cubes, cream, caramel

sauce, chocolate, milk)

Green Chai

490

White Mocha chip