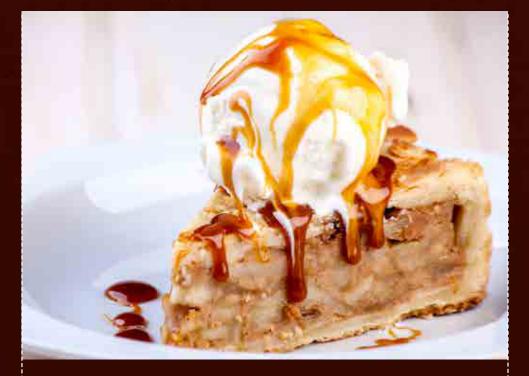

#### **APPLE Pie Blondie**

Tender apples in a light, flaky crust topped with premium vanilla ice cream and caramel sauce. Served hot or cold.