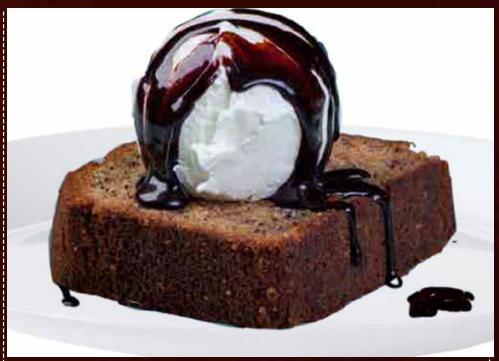

#### **FUDGE Obsession**

A warm, rich chocolate fudge cake topped with premium vanilla ice cream and hot fudge

### **BROWNIE** Indulgence

A warm, rich American brownie topped with premium vanilla ice cream

440

#### **APPLE Pie Blondie**

Tender apples in a light, flaky crust topped with premium vanilla ice cream and caramel sauce. Served hot or cold.

#### BANANA Cake a La Mode

A warm, home made banana cake topped with premium vanilla ice cream

440