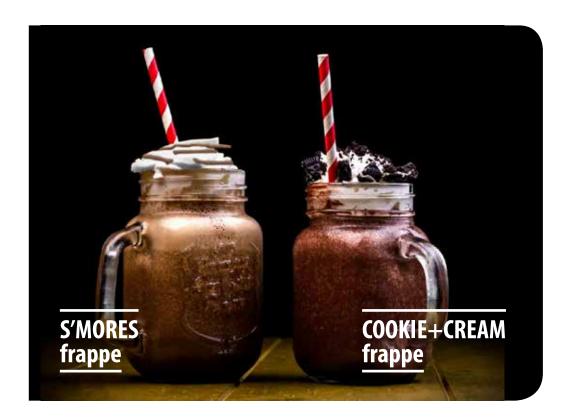

#### **FRAPPES**

| Cookie and crème                                                         | 450 |
|--------------------------------------------------------------------------|-----|
| (Chocolate powder, Oreo cookie, fresh cream, cream on top)               |     |
| S'mores chocolate                                                        | 450 |
| (Chocolate sauce, sticky toffee, marshmallow, fresh cream, cream on top) |     |