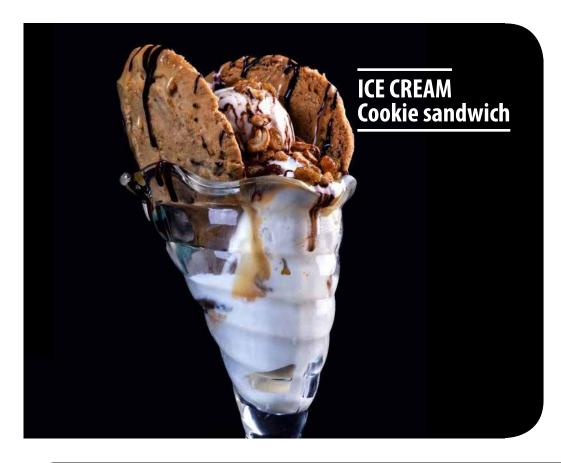

#### Ice cream cookie sandwich

Three scoops of your choice Pair of cookies Chocolate and caramel sauce Nuts and raisins