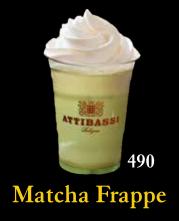

| FLAVOURED ICED COFFEE                                                     |     |
|---------------------------------------------------------------------------|-----|
| Iced vanilla latte<br>(Espresso, vanilla syrup, ice cubes, cream, milk)   | 360 |
| Iced caramel latte<br>(Espresso, caramel syrup, ice cubes, cream, milk)   | 360 |
| Iced Hazelnut latte<br>(Espresso, hazelnut syrup, ice cubes, cream, milk) | 360 |
| Iced Hazelnut Mocha<br>(Espresso, Hazelnut syrup, chocolate, cream, milk) | 360 |
| Frappuccino<br>(Espresso, vanilla ice cream, milk, chai frappe)           | 360 |
| Iced Caramel Mocha                                                        | 360 |

Add whipped cream +100

(Espresso, caramel syrup, ice cubes, cream, caramel

sauce, chocolate, milk)

Green Chai

490

White Mocha chip