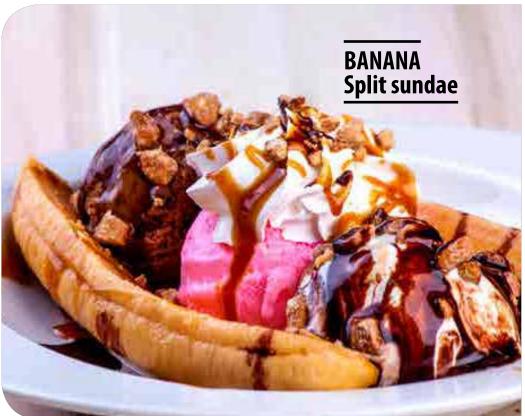

#### 650 Banana split sundae

One piece banana Three scoops of your choice Whipped cream Caramel sauce and nuts