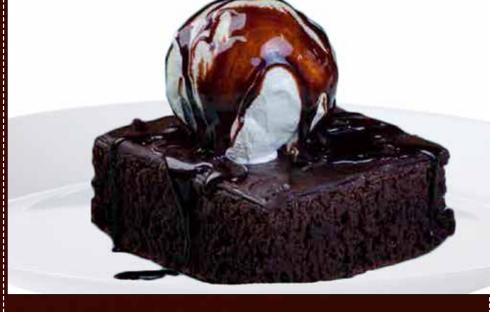

### **BROWNIE** Indulgence

A warm, rich American brownie topped with premium vanilla ice cream

440