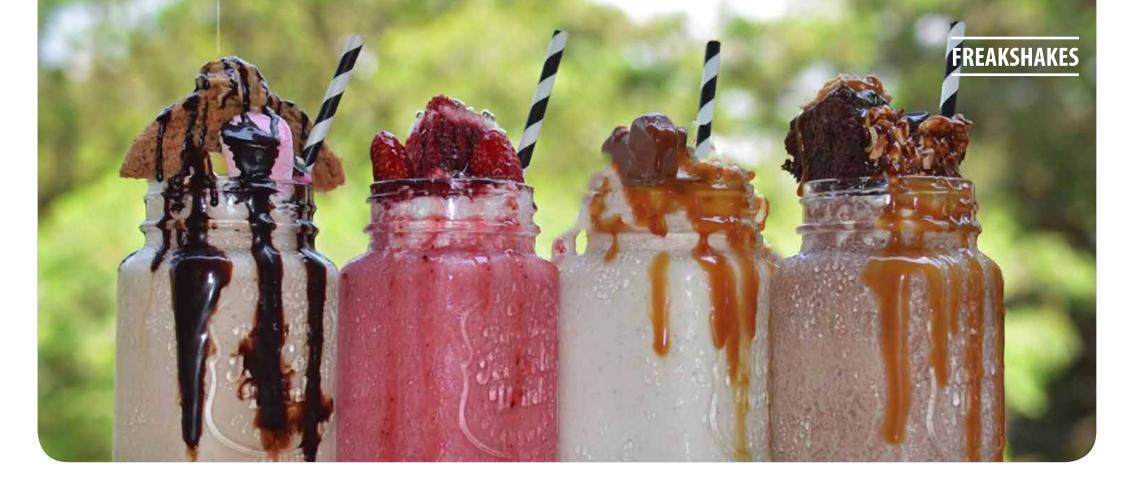

#### **FREAKSHAKES**

#### **Walnut brownie** 520 **Passion** 450 (Vanilla ice cream, vanilla syrup, brownie, fresh cream) (Frozen yoghurt; passion puree) **Peanut-butter** 520 **Strawberry mango** 450 (Vanilla ice cream, choc chip cookie, peanut-butter, fresh cream) (Frozen yoghurt; strawberry, mango) **Red velvet** 520 Banana strawberry 450 (Vanilla ice cream, fresh berries, velvet cake, cream, fresh cream) (Frozen yoghurt; fresh banana, strawberry fresh) M&M's Kitkat **520 Build your own smoothie** 450 (Vanilla ice cream, M&Ms, kitkat, caramel syrup, fresh cream) (Banana, mango, passion, strawberry, beetroot) **Cinnamon roll 520 Tropical smoothie** 450 (Cinnamon roll pastry, vanilla ice cream, raisins, fresh cream, whipped cream on top) (Frozen yoghurt, tropical puree