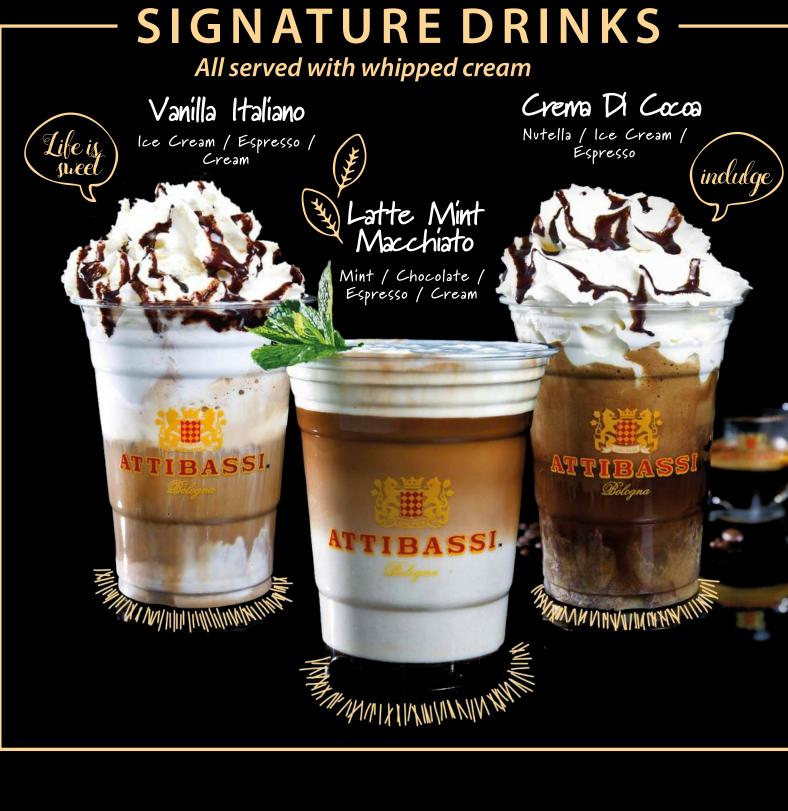

#### FLAVOURED HOT COFFEES

Vanilla latte 350
Caramel latte 350
Caramel mocha 350
Hazelnut mocha 350
Caramel machiato 350

Add whipped cream +100

| FLAVOURED ICED COFFEE                                                     |     |
|---------------------------------------------------------------------------|-----|
| Iced vanilla latte<br>(Espresso, vanilla syrup, ice cubes, cream, milk)   | 360 |
| Iced caramel latte<br>(Espresso, caramel syrup, ice cubes, cream, milk)   | 360 |
| Iced Hazelnut latte<br>(Espresso, hazelnut syrup, ice cubes, cream, milk) | 360 |
| Iced Hazelnut Mocha<br>(Espresso, Hazelnut syrup, chocolate, cream, milk) | 360 |
| Frappuccino<br>(Espresso, vanilla ice cream, milk, chai frappe)           | 360 |
| Iced Caramel Mocha                                                        | 360 |

Add whipped cream +100

(Espresso, caramel syrup, ice cubes, cream, caramel

sauce, chocolate, milk)

Green Chai

490

White Mocha chip